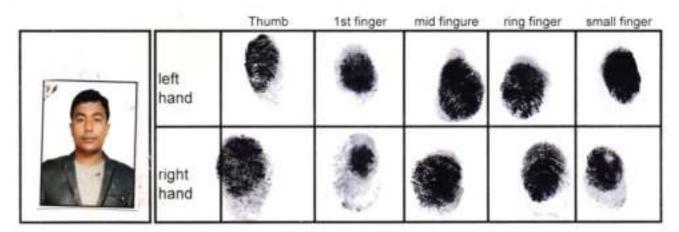

Signature of the Owners/Vendors

ADDITIONAL REGISTRAR OF ASSURANCES-IV, KOLKATA

- 2 JUL 2018

Name: Md. Samire Butday

Signature:

ma: Inten sandar Name:

Signature:

| _ |               | Thumb | 1st finger | mid fingure | ring finger | small finger |
|---|---------------|-------|------------|-------------|-------------|--------------|
|   | left<br>hand  |       |            |             |             |              |
|   | right<br>hand | (     |            |             |             |              |