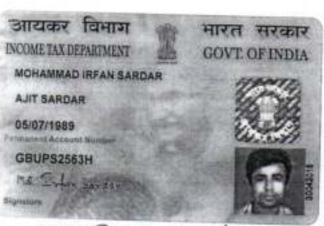

ভাবতের নির্বাচন কমিশন পরিচয় পর ELECTION COMMISSION OF INDIA IDENTITY CARD

YMM1233048

নিৰ্বাচকের দাম

হ্রফান সরদার

Elector's Name : Irlan Sardar

শিকার নাম

আজিজ সরদার

Father's Name

Pre/Sex

: 2V M

Date of Birth : XX/XX/1989

Md: Irton Bardar

YMM1233048

Serve:

মানিচায়, নীয়নামেৰ মোৰ, বাজনাৰটা বোপালপুৰ, নিট চাউন, উৰধ 24 পৰাংগ- 700157

#### Address:

HATIARA PIRSAHEB MORE, RAJARHAT GOPALPUR, NEW TOWM, NORTH 24 PARGANAS-700157

Oate: 26/02/2012

13.5-erweed febbbs fielen zwaa freien firen spiest states adépa

Facsimile Signature of the Electoral Registration Officer for